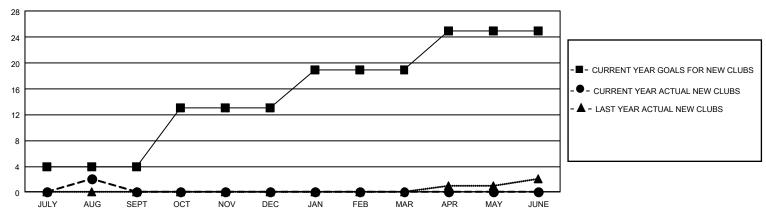

## GMT Constitutional Area 1, Group M

REPORT DOES NOT INCLUDE CLUBS IN UNDISTRICTED AREAS.

| Clubs         |               |             |               | Members               |                        |                         |                                                    |  |
|---------------|---------------|-------------|---------------|-----------------------|------------------------|-------------------------|----------------------------------------------------|--|
|               | RESULTS FOR   | R 2020-2021 |               | RESULTS FOR 2020-2021 |                        |                         |                                                    |  |
| QUARTER       | NEW CLUB GOAL | NEW CLUBS   | DROPPED CLUBS | QUARTER MEME          | BER GROWTH NET<br>GOAL | MEMBER GROWTH<br>ACTUAL | DROPPED<br>MEMBERS ACTUAL<br>(including transfers) |  |
| JULY/AUG/SEPT | 12            | 2           | 7             | JULY/AUG/SEPT         | 280                    | 393                     | 432                                                |  |
| OCT/NOV/DEC   | 27            | 0           | 0             | OCT/NOV/DEC           | 373                    | 0                       | 0                                                  |  |
| JAN/FEB/MAR   | 18            | 0           | 0             | JAN/FEB/MAR           | 394                    | 0                       | 0                                                  |  |
| APR/MAY/JUNE  | 18            | 0           | 0             | APR/MAY/JUNE          | 366                    | 0                       | 0                                                  |  |

## GOALS AND ACTUAL NEW CLUBS CUMULATIVE