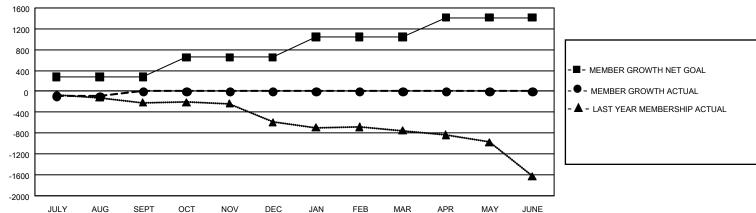

## GMT Constitutional Area 1, Group M

REPORT DOES NOT INCLUDE CLUBS IN UNDISTRICTED AREAS.

| Clubs         |               |             |               | Members               |                        |                         |                                                    |  |
|---------------|---------------|-------------|---------------|-----------------------|------------------------|-------------------------|----------------------------------------------------|--|
|               | RESULTS FOR   | R 2020-2021 |               | RESULTS FOR 2020-2021 |                        |                         |                                                    |  |
| QUARTER       | NEW CLUB GOAL | NEW CLUBS   | DROPPED CLUBS | QUARTER MEME          | BER GROWTH NET<br>GOAL | MEMBER GROWTH<br>ACTUAL | DROPPED<br>MEMBERS ACTUAL<br>(including transfers) |  |
| JULY/AUG/SEPT | 12            | 2           | 7             | JULY/AUG/SEPT         | 280                    | 393                     | 432                                                |  |
| OCT/NOV/DEC   | 27            | 0           | 0             | OCT/NOV/DEC           | 373                    | 0                       | 0                                                  |  |
| JAN/FEB/MAR   | 18            | 0           | 0             | JAN/FEB/MAR           | 394                    | 0                       | 0                                                  |  |
| APR/MAY/JUNE  | 18            | 0           | 0             | APR/MAY/JUNE          | 366                    | 0                       | 0                                                  |  |

## GOALS AND ACTUAL MEMBERS CUMULATIVE

| DROPPED CLUBS: 7 |     | 117 CLUBS OF 821 ADDED 1 OR MORE | GENDER DISTRIBUTION             |                 |       |
|------------------|-----|----------------------------------|---------------------------------|-----------------|-------|
|                  |     | NEW MEMBERS                      | MALE                            | 11,475 (65.38%) |       |
|                  |     |                                  | FEMALE                          | 6,075 (34.62%)  |       |
| DROPPED MEMBERS  |     |                                  |                                 |                 |       |
| DECEASED         | 74  | CLICK HERE FOR CUMULATIVE        | TOTAL FAMILY UNIT MEMBERS       |                 | 3,726 |
| CLUB CANCELLED 9 |     | MEMBERSHIP DATA                  |                                 |                 | 4 000 |
| OTHER            | 349 |                                  | FAMILY MEMBERS PAYING HALF DUES |                 | 1,908 |
| TOTAL            | 432 |                                  |                                 |                 |       |